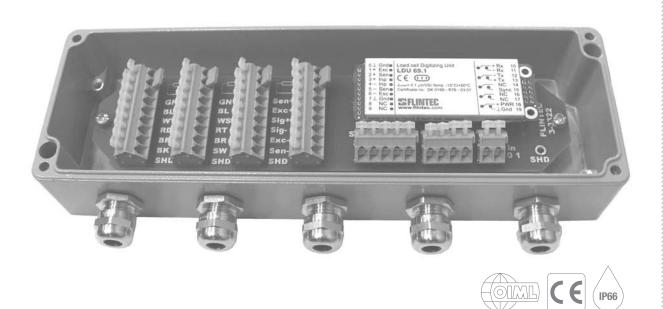

## **Product Description**

The painted aluminium junction box KAL-4 is designed to connect up to 4 load cells in parallel.

In conjunction with the Type LDU xx.x Load Cell Digitizing Unit - a socket on the printed circuit board is prepared for it - KAL-4 gets a fully-fledged digital measurement system. The measurement characteristics corresponds to the characteristics of the selected amplifier.

## **Key Features**

- Connection for up to 4 load cells
- Rugged industrial aluminium box
- Protection IP66
- Cable connection with clamping terminals

-~- EL INTEC

- Corner trimming by exchangeable fixed resistors
- One socket for Type LDU 68.1 /68.2/ 69.1/ 78.1 Load Cell Digitizing Unit