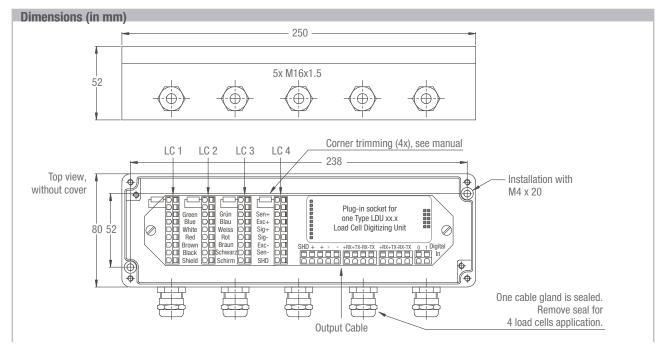

## **Product Description**

The painted aluminium junction box KAL-4 is designed to connect up to 4 load cells in parallel.

In conjunction with the Type LDU xx.x Load Cell Digitizing Unit - a socket on the printed circuit board is prepared for it - KAL-4 gets a fully-fledged digital measurement system. The measurement characteristics corresponds to the characteristics of the selected amplifier.

## **Key Features**

- Connection for up to 4 load cells
- Rugged industrial aluminium box
- Protection IP66
- Cable connection with clamping terminals

-~- EL INTEC

- Corner trimming by exchangeable fixed resistors
- One socket for Type LDU 68.1 /68.2/ 69.1/ 78.1 Load Cell Digitizing Unit